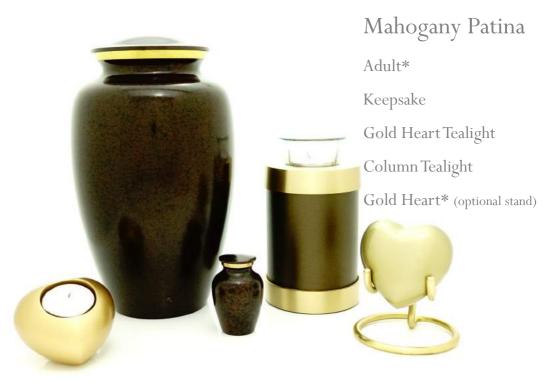

Adult: Hold a full set of adult cremated remains.

Adult Urns are typically around 10"-12" in height and are secured with a threaded lid

**Keepsake**: Hold a token amount of cremated remains.

Keepsake Urns are typically 3" tall and are sealed with a threaded lid, these are supplied in a presentation box. Star and Heart designs are also available with an optional display stand.

**Tealight Urns**: Hold a token amount of cremated remains.

The Heart and Round tealight urns are around 3" across and have a recessed top into which a tealight candle can be placed. The column designs are around 5" tall, these come with a glass cup to place a tealight candle in.