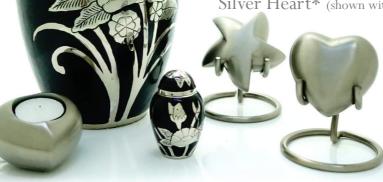

### Autumn Leaves

Adult\*

Keepsake

Silver Heart Tealight

Silver Star\* (shown with optional stand)

Silver Heart\* (shown with optional stand)

Keepsake

Silver Heart Tealight

Silver Star\* (shown with optional stand)

Silver Heart\* (shown with optional stand)