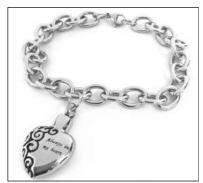

## **Cremation Jewellery**

Rainbow Heart\*

Rainbow Drop

Rainbow Butterfly

Silver Band Bracelet Footprints\*

Sparkle Band\*

Polished Butterfly\*

Always in my Heart\*

Love Charm\*

Piano Black\*

White Strapped\*

Heart Beads\*

Ball End Heart\*

Sitting Cat

Cat Pewter

Lying Cat