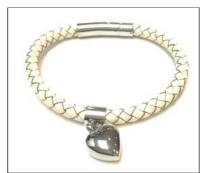

## **Cremation Jewellery**

Rainbow Heart\*

Rainbow Drop

Rainbow Butterfly

Silver Band Bracelet Footprints\*

Sparkle Band\*

Polished Butterfly\*

Always in my Heart\*

Love Charm\*

Piano Black\*

White Strapped\*

Heart Beads\*

Ball End Heart\*

Sitting Cat

Cat Pewter

Lying Cat