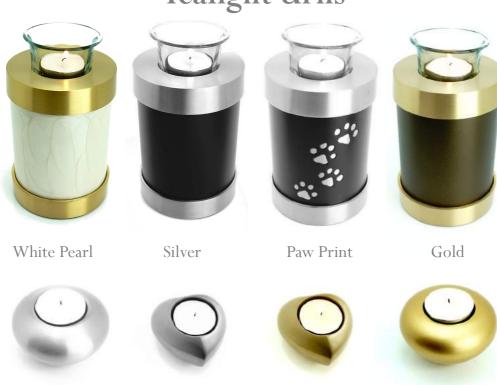

**Tealight Urns**: Hold a token amount of cremated remains.

The Heart and Round tealight urns are around 3" across and have a recessed top into which a tealight candle can be placed. The column designs are around 5" tall, these come with a glass cup to place a tealight candle in.

# **Tealight Urns**

Silver Round

Silver Heart

Gold Heart

Gold Round