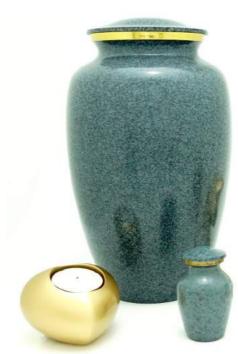

### Classic Granite

Adult\*

Keepsake

Gold Heart Tealight

Gold Star\* (shown with optional stand)

Gold Heart\* (shown with optional stand)