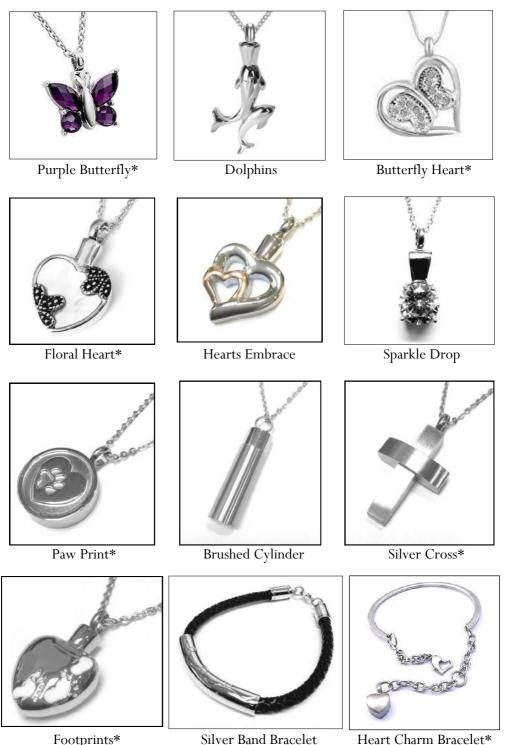

Companion Urns: Supplied with matching colour base for two adult urns

Cremation Jewellery: Hold a token amount of cremated remains

Cremation Jewellery is made from 365 sterling silver and is natural polished finish or 18ct gold plated. Supplied with funnel, thread sealant, polishing cloth and presentation box.

**Keepsake Urns**: Our silver / gold coloured Heart and Star keepsakes can be engraved directly onto. There is approximately room for 3 lines of engraving of around 15-20 characters

**Jewellery**: The majority of our jewellery items can be engraved. There is usually room for 2-3 lines of around 10 characters.

## **Cremation Jewellery**

Rainbow Heart\*

Rainbow Drop

Rainbow Butterfly

Silver Band Bracelet Footprints\*

Sparkle Band\*

Polished Butterfly\*

Always in my Heart\*