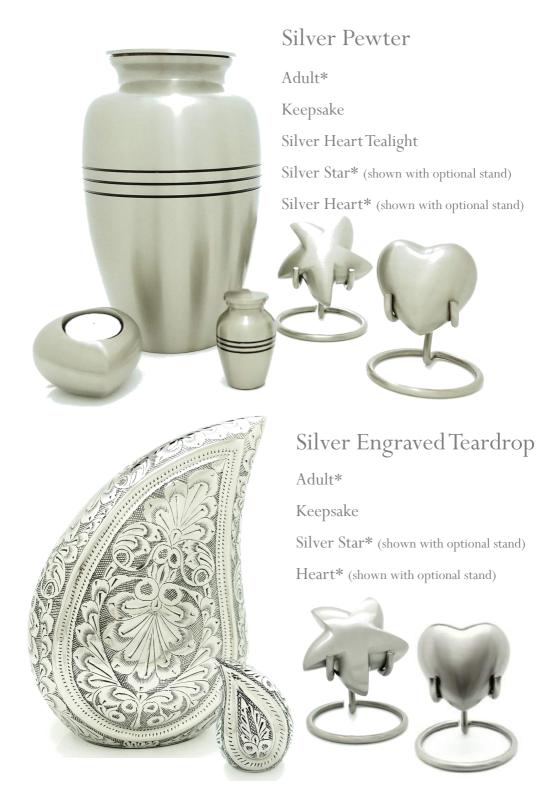

Adult: Hold a full set of adult cremated remains.

Adult Urns are typically around 10"-12" in height and are secured with a threaded lid

**Keepsake**: Hold a token amount of cremated remains.

Keepsake Urns are typically 3" tall and are sealed with a threaded lid, these are supplied in a presentation box. Star and Heart designs are also available with an optional display stand.

**Tealight Urns**: Hold a token amount of cremated remains.

The Heart and Round tealight urns are around 3" across and have a recessed top into which a tealight candle can be placed. The column designs are around 5" tall, these come with a glass cup to place a tealight candle in.