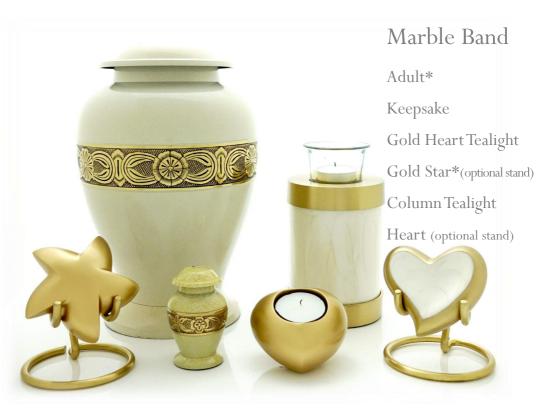

Adult: Hold a full set of adult cremated remains.

Adult Urns are typically around 10"-12" in height and are secured with a threaded lid

**Keepsake**: Hold a token amount of cremated remains.

Keepsake Urns are typically 3" tall and are sealed with a threaded lid, these are supplied in a presentation box. Star and Heart designs are also available with an optional display stand.

**Tealight Urns**: Hold a token amount of cremated remains.

The Heart and Round tealight urns are around 3" across and have a recessed top into which a tealight candle can be placed. The column designs are around 5" tall, these come with a glass cup to place a tealight candle in.

**Keepsake Urns**: Our silver / gold coloured Heart and Star keepsakes can be engraved directly onto. There is approximately room for 3 lines of engraving of around 15-20 characters

**Jewellery**: The majority of our jewellery items can be engraved. There is usually room for 2-3 lines of around 10 characters.