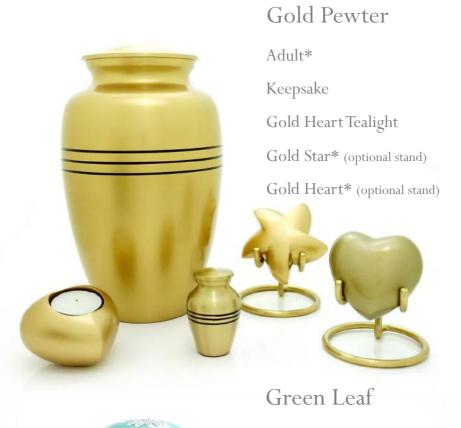

Adult: Hold a full set of adult cremated remains.

Adult Urns are typically around 10"-12" in height and are secured with a threaded lid

**Keepsake**: Hold a token amount of cremated remains.

Keepsake Urns are typically 3" tall and are sealed with a threaded lid, these are supplied in a presentation box. Star and Heart designs are also available with an optional display stand.

**Tealight Urns**: Hold a token amount of cremated remains.

The Heart and Round tealight urns are around 3" across and have a recessed top into which a tealight candle can be placed. The column designs are around 5" tall, these come with a glass cup to place a tealight candle in.

Nearly all our items can be engraved in one way or another enabling you to add that personal touch for your memorial.

All engravable items are marked with a \*.

**Adult Urns**: We have matching plaques which hang around the neck of the urn. There is approximately room for 4 lines of around 20 characters. (photo on cover)

**Keepsake Urns**: Our silver / gold coloured Heart and Star keepsakes can be engraved directly onto. There is approximately room for 3 lines of engraving of around 15-20 characters

**Jewellery**: The majority of our jewellery items can be engraved. There is usually room for 2-3 lines of around 10 characters.