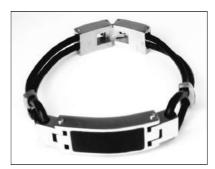

## **Cremation Jewellery**

Rainbow Heart\*

Rainbow Drop

Rainbow Butterfly

Silver Band Bracelet Footprints\*

Sparkle Band\*

Polished Butterfly\*

Always in my Heart\*

Love Charm\*

Piano Black\*

White Strapped\*

Heart Beads\*

Ball End Heart\*

Sitting Cat

Cat Pewter

Lying Cat