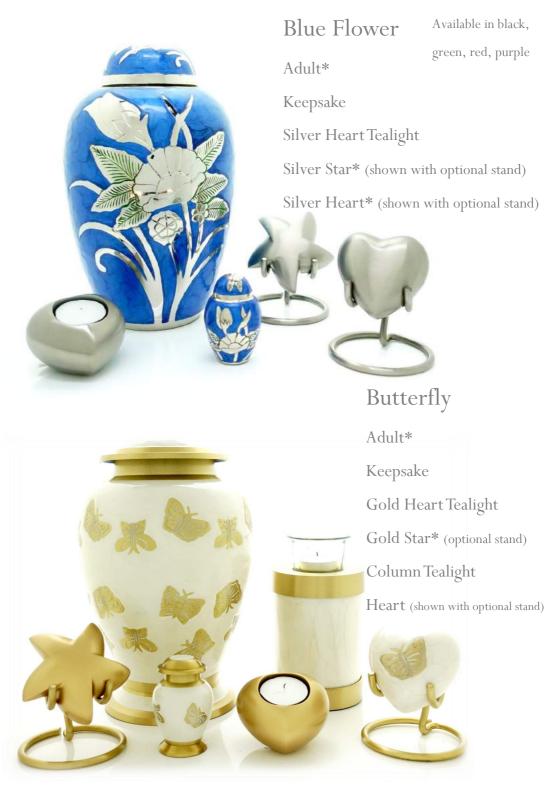

### Autumn Leaves

Adult\*

Keepsake

Silver Heart Tealight

Silver Star\* (shown with optional stand)

Silver Heart\* (shown with optional stand)

Keepsake

Silver Heart Tealight

Silver Star\* (shown with optional stand)

Silver Heart\* (shown with optional stand)