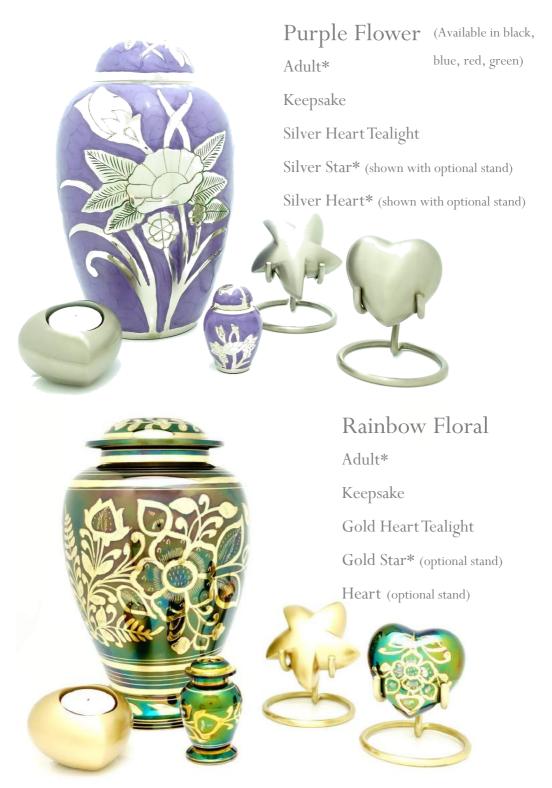

### Autumn Leaves

Adult\*

Keepsake

Silver Heart Tealight

Silver Star\* (shown with optional stand)

Silver Heart\* (shown with optional stand)

# Black Engraved

Adult\*

Keepsake

Gold Heart Tealight

 $Gold\ Star \textbf{*}\ (shown\ with\ optional\ stand)$ 

Black Flower

Available in blue, green, red, purple

Adult\*

Keepsake

Silver Heart Tealight

Silver Star\* (shown with optional stand)

Silver Heart\* (shown with optional stand)

## Coming Home

Adult\*

Keepsake

Gold Heart Tealight

 $Gold\ Star {\color{red} *}\ (shown\ with\ optional\ stand)$ 