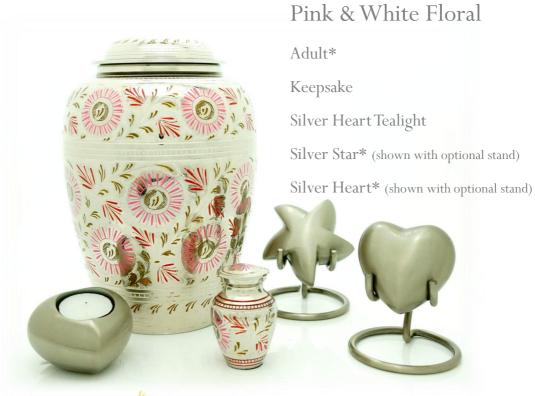

### Autumn Leaves

Adult\*

Keepsake

Silver Heart Tealight

Silver Star\* (shown with optional stand)

Silver Heart\* (shown with optional stand)

Keepsake

Silver Heart Tealight

Silver Star\* (shown with optional stand)

Silver Heart\* (shown with optional stand)