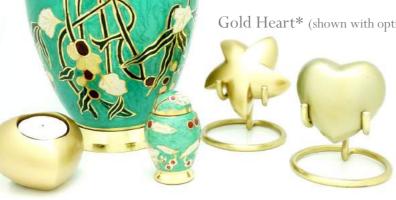

Adult: Hold a full set of adult cremated remains.

Adult Urns are typically around 10"-12" in height and are secured with a threaded lid

**Keepsake**: Hold a token amount of cremated remains.

Keepsake Urns are typically 3" tall and are sealed with a threaded lid, these are supplied in a presentation box. Star and Heart designs are also available with an optional display stand.

**Tealight Urns**: Hold a token amount of cremated remains.

The Heart and Round tealight urns are around 3" across and have a recessed top into which a tealight candle can be placed. The column designs are around 5" tall, these come with a glass cup to place a tealight candle in.

**Keepsake Urns**: Our silver / gold coloured Heart and Star keepsakes can be engraved directly onto. There is approximately room for 3 lines of engraving of around 15-20 characters

**Jewellery**: The majority of our jewellery items can be engraved. There is usually room for 2-3 lines of around 10 characters.