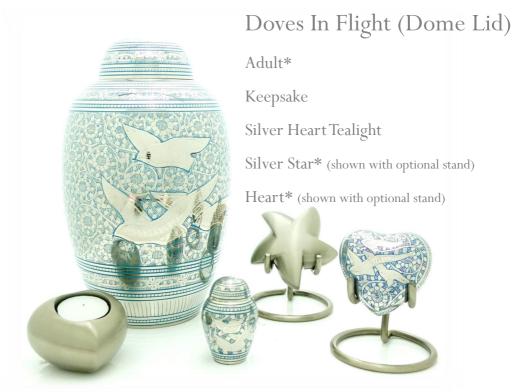

## Doves In Flight (Flat Lid)

Adult\*

Keepsake

Silver Heart Tealight

Silver Star\* (shown with optional stand)

Adult\*

Keepsake

Silver Heart Tealight

Silver Star\* (shown with optional stand)

Silver Heart\* (shown with optional stand)