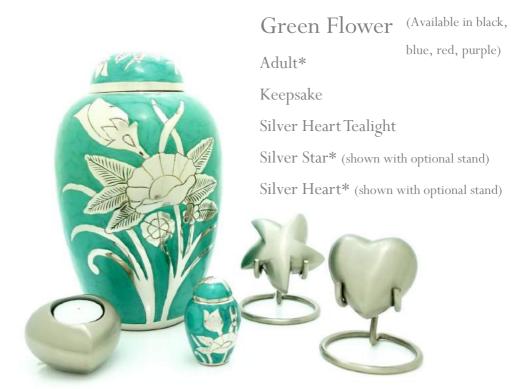

Adult: Hold a full set of adult cremated remains.

Adult Urns are typically around 10"-12" in height and are secured with a threaded lid

**Keepsake**: Hold a token amount of cremated remains.

Keepsake Urns are typically 3" tall and are sealed with a threaded lid, these are supplied in a presentation box. Star and Heart designs are also available with an optional display stand.

**Tealight Urns**: Hold a token amount of cremated remains.

The Heart and Round tealight urns are around 3" across and have a recessed top into which a tealight candle can be placed. The column designs are around 5" tall, these come with a glass cup to place a tealight candle in.

Nearly all our items can be engraved in one way or another enabling you to add that personal touch for your memorial.

All engravable items are marked with a \*.

**Adult Urns**: We have matching plaques which hang around the neck of the urn. There is approximately room for 4 lines of around 20 characters. (photo on cover)

**Keepsake Urns**: Our silver / gold coloured Heart and Star keepsakes can be engraved directly onto. There is approximately room for 3 lines of engraving of around 15-20 characters

**Jewellery**: The majority of our jewellery items can be engraved. There is usually room for 2-3 lines of around 10 characters.