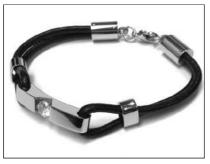

## **Cremation Jewellery**

Rainbow Heart\*

Rainbow Drop

Rainbow Butterfly

Silver Band Bracelet Footprints\*

Sparkle Band\*

Polished Butterfly\*

Always in my Heart\*

Love Charm\*

Piano Black\*

White Strapped\*

Heart Beads\*

Ball End Heart\*

Sitting Cat

Cat Pewter

Lying Cat