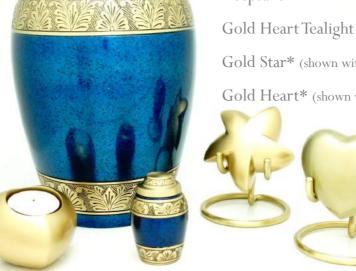

wellery**: The majority of our jewellery items can be engraved. There is usually room for 2-3 lines of around 10 characters.



All items supplied by Elements Urns & Memorials Ltd, Please contact your local Funeral Director for further information and ordering.



### Autumn Leaves

Adult\*

Keepsake

Silver Heart Tealight

Silver Star\* (shown with optional stand)

Silver Heart\* (shown with optional stand)



# Black Engraved

Adult\*

Keepsake

Gold Heart Tealight

 $Gold\ Star \textbf{*}\ (shown\ with\ optional\ stand)$ 





Black Flower

Available in blue, green, red, purple

Adult\*

Keepsake

Silver Heart Tealight

Silver Star\* (shown with optional stand)

Silver Heart\* (shown with optional stand)



## Blue Alloy Band

Adult\*

Keepsake

Gold Star\* (shown with optional stand)







### Classic Granite

Adult\*

Keepsake

Gold Heart Tealight

Gold Star\* (shown with optional stand)

Gold Heart\* (shown with optional stand)



## Coming Home

Adult\*

Keepsake

Gold Heart Tealight

 $Gold\ Star {\color{red} *}\ (shown\ with\ optional\ stand)$ 







## Copper Teardrop

Adult\*

Keepsake

Gold Heart Tealight

Gold Star\* (optional stand)

Column Tealight

Heart (optional stand)





## Doves In Flight (Flat Lid)

Adult\*

Keepsake

Silver Heart Tealight

Silver Star\* (shown with optional stand)













Adult\*

Keepsake

Silver Heart Tealight

Silver Star\* (shown with optional stand)

Silver Heart\* (shown with optional stand)





### Green Garden

Adult\*

Keepsake

Gold Heart Tealight

Gold Star\* (shown with optional stand)









### Ivory Leaf

Adu