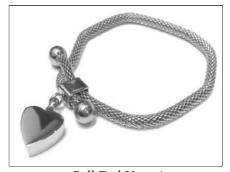

Companion Urns: Supplied with matching colour base for two adult urns

Cremation Jewellery: Hold a token amount of cremated remains

Cremation Jewellery is made from 365 sterling silver and is natural polished finish or 18ct gold plated. Supplied with funnel, thread sealant, polishing cloth and presentation box.

Love Charm\*

Piano Black\*

White Strapped\*

Heart Beads\*

Ball End Heart\*

Sitting Cat

Cat Pewter

Lying Cat