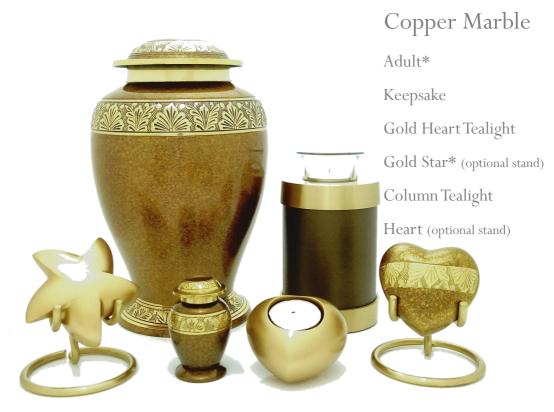

## Copper Teardrop

Adult\*

Keepsake

Gold Heart Tealight

Gold Star\* (optional stand)

Column Tealight

Heart (optional stand)