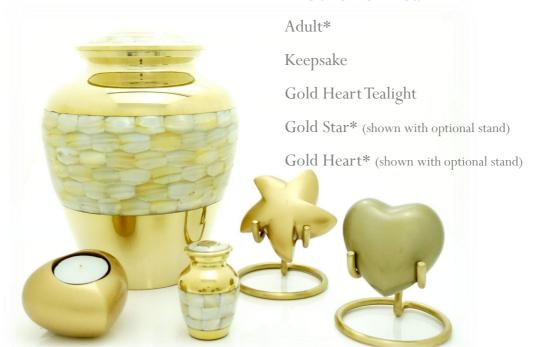

Adult: Hold a full set of adult cremated remains.

Adult Urns are typically around 10"-12" in height and are secured with a threaded lid

**Keepsake**: Hold a token amount of cremated remains.

Keepsake Urns are typically 3" tall and are sealed with a threaded lid, these are supplied in a presentation box. Star and Heart designs are also available with an optional display stand.

**Tealight Urns**: Hold a token amount of cremated remains.

The Heart and Round tealight urns are around 3" across and have a recessed top into which a tealight candle can be placed. The column designs are around 5" tall, these come with a glass cup to place a tealight candle in.