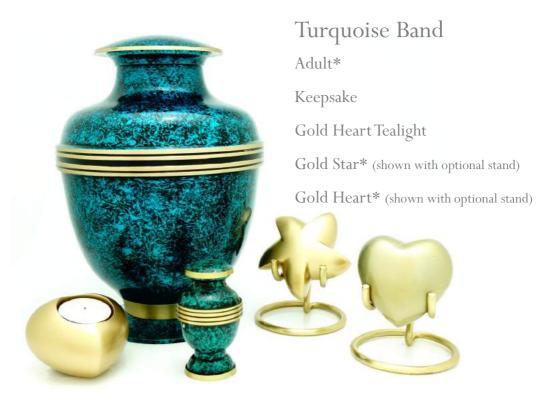

Adult: Hold a full set of adult cremated remains.

Adult Urns are typically around 10"-12" in height and are secured with a threaded lid

**Keepsake**: Hold a token amount of cremated remains.

Keepsake Urns are typically 3" tall and are sealed with a threaded lid, these are supplied in a presentation box. Star and Heart designs are also available with an optional display stand.

**Tealight Urns**: Hold a token amount of cremated remains.

The Heart and Round tealight urns are around 3" across and have a recessed top into which a tealight candle can be placed. The column designs are around 5" tall, these come with a glass cup to place a tealight candle in.

**Keepsake Urns**: Our silver / gold coloured Heart and Star keepsakes can be engraved directly onto. There is approximately room for 3 lines of engraving of around 15-20 characters

**Jewellery**: The majority of our jewellery items can be engraved. There is usually room for 2-3 lines of around 10 characters.