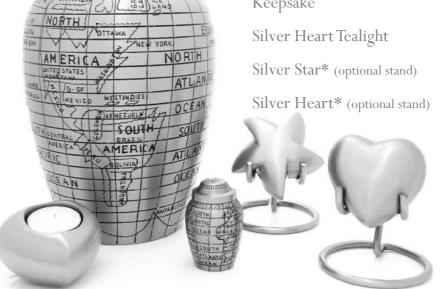

Adult: Hold a full set of adult cremated remains.

Adult Urns are typically around 10"-12" in height and are secured with a threaded lid

**Keepsake**: Hold a token amount of cremated remains.

Keepsake Urns are typically 3" tall and are sealed with a threaded lid, these are supplied in a presentation box. Star and Heart designs are also available with an optional display stand.

**Tealight Urns**: Hold a token amount of cremated remains.

The Heart and Round tealight urns are around 3" across and have a recessed top into which a tealight candle can be placed. The column designs are around 5" tall, these come with a glass cup to place a tealight candle in.

**Keepsake Urns**: Our silver / gold coloured Heart and Star keepsakes can be engraved directly onto. There is approximately room for 3 lines of engraving of around 15-20 characters

**Jewellery**: The majority of our jewellery items can be engraved. There is usually room for 2-3 lines of around 10 characters.