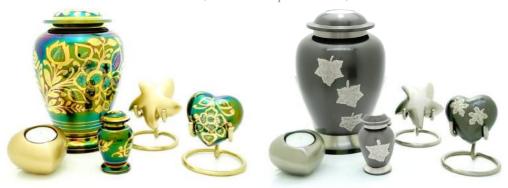

### Green Garden

Adult\*

Keepsake

Gold Heart Tealight

Gold Star\* (shown with optional stand)

# Black Engraved

Adult\*

Keepsake

Gold Heart Tealight

 $Gold\ Star \textbf{*}\ (shown\ with\ optional\ stand)$ 

Black Flower

Available in blue, green, red, purple

Adult\*