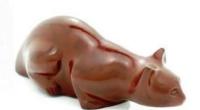

#### **Pet Urns**: Are available in various sizes

Cat shaped urns are designed to hold a full set of cat cremated remains are typically around 10" long / tall. Paw print and other pet urns are available in multiple sizes.

Paw Print Walk

Available in Heart, Keepsake, Small, Medium, Large and Tealight

\*Heart stand optional\*

Paw Print Lid

Dog Pewter

Available in Small, Medium, Large.

Available in Large and Medium.