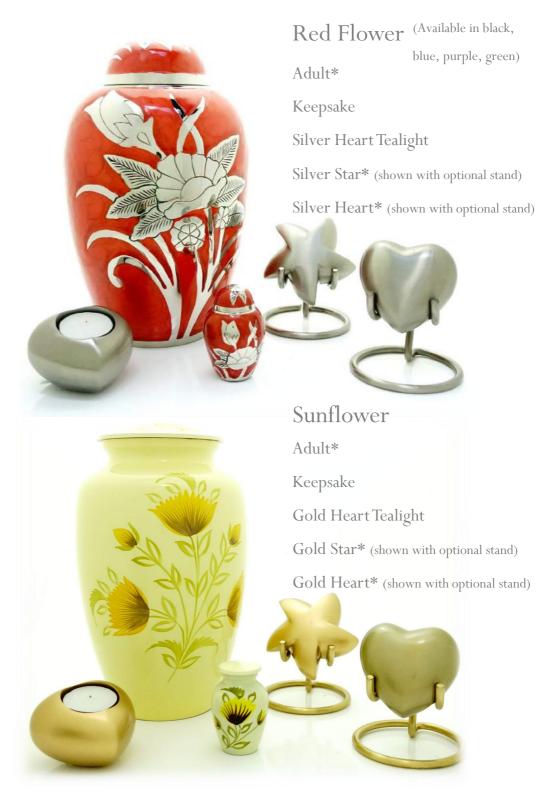

Adult: Hold a full set of adult cremated remains.

Adult Urns are typically around 10"-12" in height and are secured with a threaded lid

**Keepsake**: Hold a token amount of cremated remains.

Keepsake Urns are typically 3" tall and are sealed with a threaded lid, these are supplied in a presentation box. Star and Heart designs are also available with an optional display stand.

**Tealight Urns**: Hold a token amount of cremated remains.

The Heart and Round tealight urns are around 3" across and have a recessed top into which a tealight candle can be placed. The column designs are around 5" tall, these come with a glass cup to place a tealight candle in.