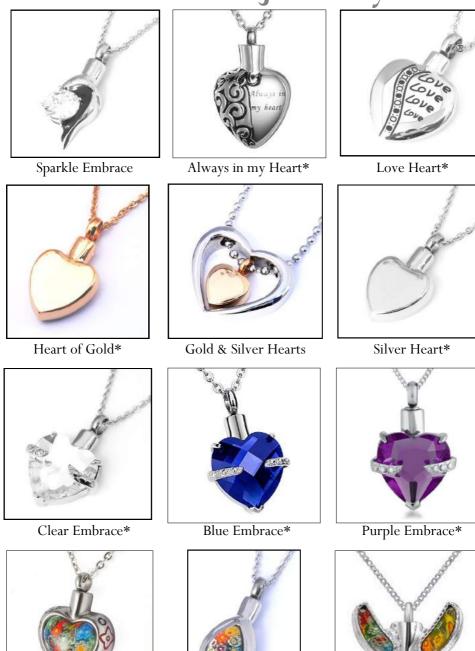

Companion Urns: Supplied with matching colour base for two adult urns

Cremation Jewellery: Hold a token amount of cremated remains

Cremation Jewellery is made from 365 sterling silver and is natural polished finish or 18ct gold plated. Supplied with funnel, thread sealant, polishing cloth and presentation box.

## **Cremation Jewellery**

Rainbow Heart\*

Rainbow Drop

Rainbow Butterfly

Silver Band Bracelet Footprints\*

Sparkle Band\*

Polished Butterfly\*

Always in my Heart\*

Love Charm\*

Piano Black\*

White Strapped\*

Heart Beads\*

Ball End Heart\*

Sitting Cat

Cat Pewter

Lying Cat