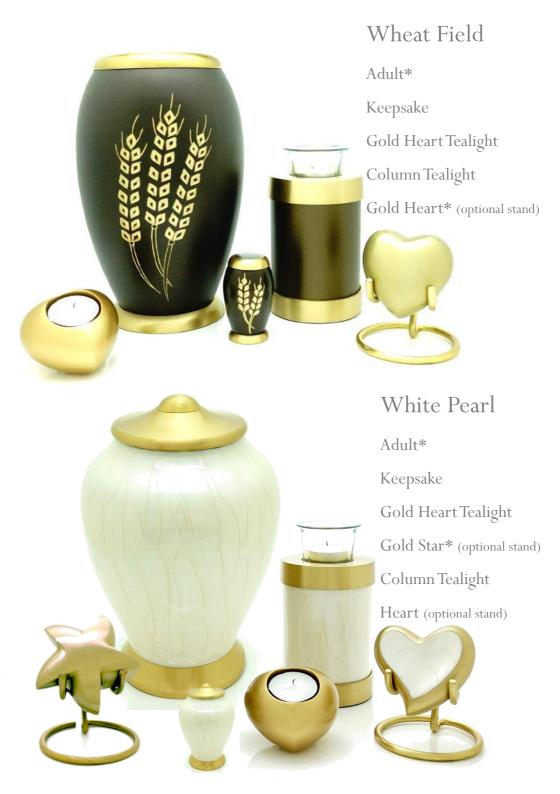

Adult: Hold a full set of adult cremated remains.

Adult Urns are typically around 10"-12" in height and are secured with a threaded lid

**Keepsake**: Hold a token amount of cremated remains.

Keepsake Urns are typically 3" tall and are sealed with a threaded lid, these are supplied in a presentation box. Star and Heart designs are also available with an optional display stand.

**Tealight Urns**: Hold a token amount of cremated remains.

The Heart and Round tealight urns are around 3" across and have a recessed top into which a tealight candle can be placed. The column designs are around 5" tall, these come with a glass cup to place a tealight candle in.

**Keepsake Urns**: Our silver / gold coloured Heart and Star keepsakes can be engraved directly onto. There is approximately room for 3 lines of engraving of around 15-20 characters

**Jewellery**: The majority of our jewellery items can be engraved. There is usually room for 2-3 lines of around 10 characters.