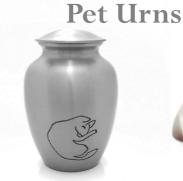

#### **Pet Urns**: Are available in various sizes

Cat shaped urns are designed to hold a full set of cat cremated remains are typically around 10" long / tall. Paw print and other pet urns are available in multiple sizes.