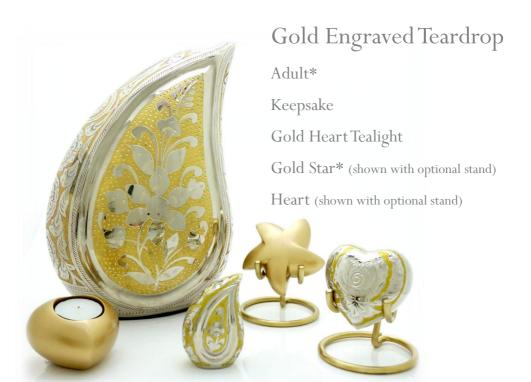

Adult: Hold a full set of adult cremated remains.

Adult Urns are typically around 10"-12" in height and are secured with a threaded lid

**Keepsake**: Hold a token amount of cremated remains.

Keepsake Urns are typically 3" tall and are sealed with a threaded lid, these are supplied in a presentation box. Star and Heart designs are also available with an optional display stand.

**Tealight Urns**: Hold a token amount of cremated remains.

The Heart and Round tealight urns are around 3" across and have a recessed top into which a tealight candle can be placed. The column designs are around 5" tall, these come with a glass cup to place a tealight candle in.

Nearly all our items can be engraved in one way or another enabling you to add that personal touch for your memorial.

All engravable items are marked with a \*.

**Adult Urns**: We have matching plaques which hang around the neck of the urn. There is approximately room for 4 lines of around 20 characters. (photo on cover)

**Keepsake Urns**: Our silver / gold coloured Heart and Star keepsakes can be engraved directly onto. There is approximately room for 3 lines of engraving of around 15-20 characters

**Jewellery**: The majority of our jewellery items can be engraved. There is usually room for 2-3 lines of around 10 characters.