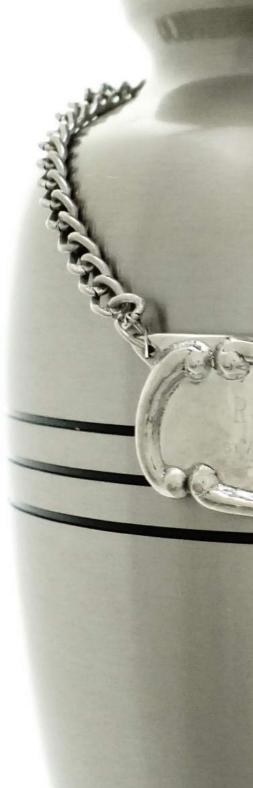

Nearly all our items can be engraved in one way or another enabling you to add that personal touch for your memorial.

All engravable items are marked with a \*.

**Adult Urns**: We have matching plaques which hang around the neck of the urn. There is approximately room for 4 lines of around 20 characters. (photo on cover)