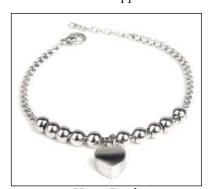

## **Cremation Jewellery**

Rainbow Heart\*

Rainbow Drop

Rainbow Butterfly

Silver Band Bracelet Footprints\*

Sparkle Band\*

Polished Butterfly\*

Always in my Heart\*

Love Charm\*

Piano Black\*

White Strapped\*

Heart Beads\*

Ball End Heart\*

Sitting Cat

Cat Pewter

Lying Cat