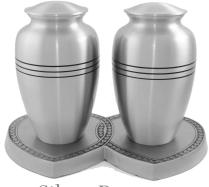

Companion Urns: Supplied with matching colour base for two adult urns

Cremation Jewellery: Hold a token amount of cremated remains

Cremation Jewellery is made from 365 sterling silver and is natural polished finish or 18ct gold plated. Supplied with funnel, thread sealant, polishing cloth and presentation box.

# **Companion Urns**

Silver Pewter

Gold Pewter

Contemporary Turquoise

Contemporary Copper