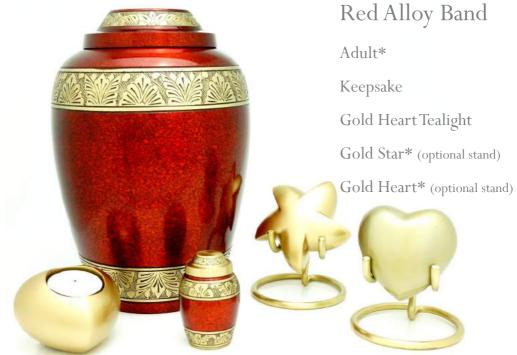

Adult: Hold a full set of adult cremated remains.

Adult Urns are typically around 10"-12" in height and are secured with a threaded lid

**Keepsake**: Hold a token amount of cremated remains.

Keepsake Urns are typically 3" tall and are sealed with a threaded lid, these are supplied in a presentation box. Star and Heart designs are also available with an optional display stand.

**Tealight Urns**: Hold a token amount of cremated remains.

The Heart and Round tealight urns are around 3" across and have a recessed top into which a tealight candle can be placed. The column designs are around 5" tall, these come with a glass cup to place a tealight candle in.