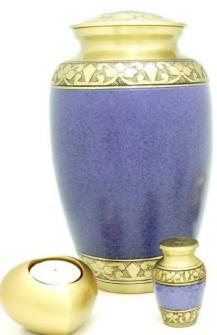

Adult: Hold a full set of adult cremated remains.

Adult Urns are typically around 10"-12" in height and are secured with a threaded lid

**Keepsake**: Hold a token amount of cremated remains.

Keepsake Urns are typically 3" tall and are sealed with a threaded lid, these are supplied in a presentation box. Star and Heart designs are also available with an optional display stand.

**Tealight Urns**: Hold a token amount of cremated remains.

The Heart and Round tealight urns are around 3" across and have a recessed top into which a tealight candle can be placed. The column designs are around 5" tall, these come with a glass cup to place a tealight candle in.