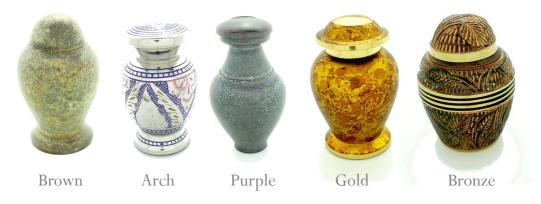

# Black Engraved

Adult\*

Keepsake

Gold Heart Tealight

 $Gold\ Star \textbf{*}\ (shown\ with\ optional\ stand)$ 

Black Flower

Available in blue, green, red, purple

Adult\*