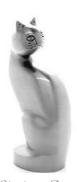

#### **Pet Urns**: Are available in various sizes

Cat shaped urns are designed to hold a full set of cat cremated remains are typically around 10" long / tall. Paw print and other pet urns are available in multiple sizes.

Love Charm\*

Piano Black\*

White Strapped\*

Heart Beads\*

Ball End Heart\*

Sitting Cat

Cat Pewter

Lying Cat