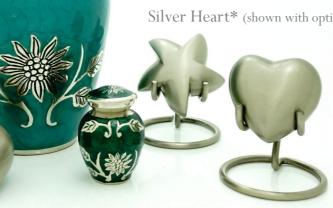

Adult: Hold a full set of adult cremated remains.

Adult Urns are typically around 10"-12" in height and are secured with a threaded lid

**Keepsake**: Hold a token amount of cremated remains.

Keepsake Urns are typically 3" tall and are sealed with a threaded lid, these are supplied in a presentation box. Star and Heart designs are also available with an optional display stand.

**Tealight Urns**: Hold a token amount of cremated remains.

The Heart and Round tealight urns are around 3" across and have a recessed top into which a tealight candle can be placed. The column designs are around 5" tall, these come with a glass cup to place a tealight candle in.

**Keepsake Urns**: Our silver / gold coloured Heart and Star keepsakes can be engraved directly onto. There is approximately room for 3 lines of engraving of around 15-20 characters

**Jewellery**: The majority of our jewellery items can be engraved. There is usually room for 2-3 lines of around 10 characters.