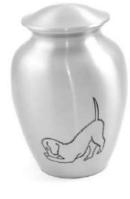

#### **Pet Urns**: Are available in various sizes

Cat shaped urns are designed to hold a full set of cat cremated remains are typically around 10" long / tall. Paw print and other pet urns are available in multiple sizes.

Paw Print Walk

Available in Heart, Keepsake, Small, Medium, Large and Tealight

\*Heart stand optional\*

Paw Print Lid

Dog Pewter

Available in Small, Medium, Large.

Available in Large and Medium.