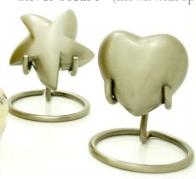

Adult: Hold a full set of adult cremated remains.

Adult Urns are typically around 10"-12" in height and are secured with a threaded lid

**Keepsake**: Hold a token amount of cremated remains.

Keepsake Urns are typically 3" tall and are sealed with a threaded lid, these are supplied in a presentation box. Star and Heart designs are also available with an optional display stand.

**Keepsake Urns**: Our silver / gold coloured Heart and Star keepsakes can be engraved directly onto. There is approximately room for 3 lines of engraving of around 15-20 characters

**Jewellery**: The majority of our jewellery items can be engraved. There is usually room for 2-3 lines of around 10 characters.