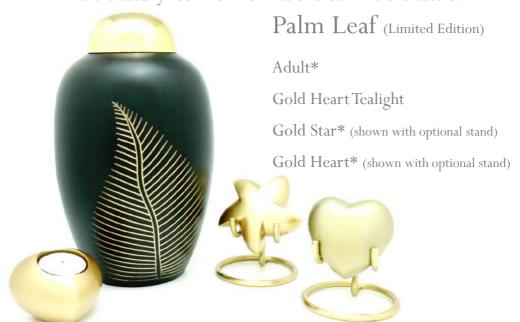

### Autumn Leaves

Adult\*

Keepsake

Silver Heart Tealight

Silver Star\* (shown with optional stand)

Silver Heart\* (shown with optional stand)