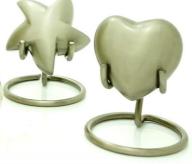

Adult: Hold a full set of adult cremated remains.

Adult Urns are typically around 10"-12" in height and are secured with a threaded lid

**Keepsake**: Hold a token amount of cremated remains.

Keepsake Urns are typically 3" tall and are sealed with a threaded lid, these are supplied in a presentation box. Star and Heart designs are also available with an optional display stand.

**Keepsake Urns**: Our silver / gold coloured Heart and Star keepsakes can be engraved directly onto. There is approximately room for 3 lines of engraving of around 15-20 characters

**Jewellery**: The majority of our jewellery items can be engraved. There is usually room for 2-3 lines of around 10 characters.