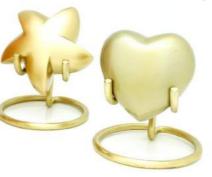

Adult: Hold a full set of adult cremated remains.

Adult Urns are typically around 10"-12" in height and are secured with a threaded lid

**Keepsake**: Hold a token amount of cremated remains.

Keepsake Urns are typically 3" tall and are sealed with a threaded lid, these are supplied in a presentation box. Star and Heart designs are also available with an optional display stand.

**Keepsake Urns**: Our silver / gold coloured Heart and Star keepsakes can be engraved directly onto. There is approximately room for 3 lines of engraving of around 15-20 characters

**Jewellery**: The majority of our jewellery items can be engraved. There is usually room for 2-3 lines of around 10 characters.