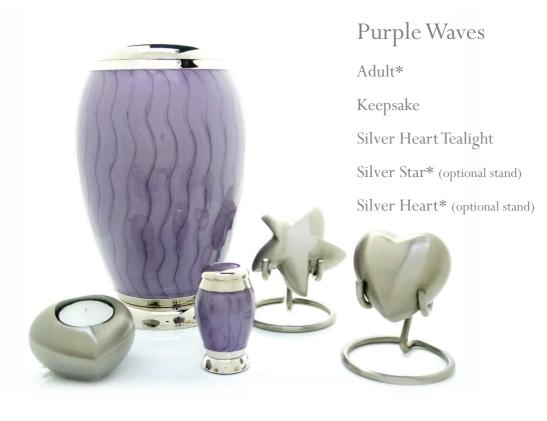

Adult: Hold a full set of adult cremated remains.

Adult Urns are typically around 10"-12" in height and are secured with a threaded lid

**Keepsake**: Hold a token amount of cremated remains.

Keepsake Urns are typically 3" tall and are sealed with a threaded lid, these are supplied in a presentation box. Star and Heart designs are also available with an optional display stand.

**Tealight Urns**: Hold a token amount of cremated remains.

The Heart and Round tealight urns are around 3" across and have a recessed top into which a tealight candle can be placed. The column designs are around 5" tall, these come with a glass cup to place a tealight candle in.