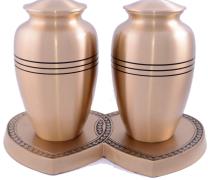

# **Companion Urns**

Silver Pewter

Gold Pewter

Contemporary Turquoise

Contemporary Copper

Companion Urns: Supplied with matching colour base for two adult urns

Cremation Jewellery: Hold a token amount of cremated remains

Cremation Jewellery is made from 365 sterling silver and is natural polished finish or 18ct gold plated. Supplied with funnel, thread sealant, polishing cloth and presentation box.