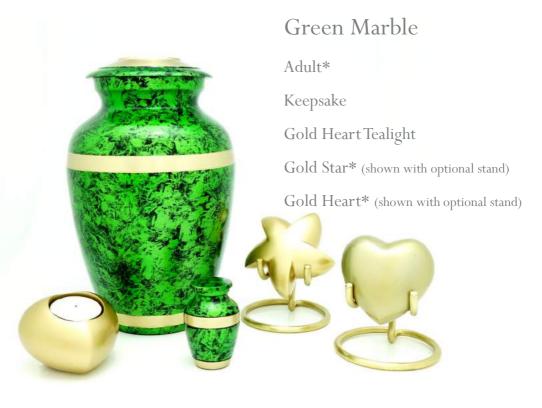

Adult: Hold a full set of adult cremated remains.

Adult Urns are typically around 10"-12" in height and are secured with a threaded lid

**Keepsake**: Hold a token amount of cremated remains.

Keepsake Urns are typically 3" tall and are sealed with a threaded lid, these are supplied in a presentation box. Star and Heart designs are also available with an optional display stand.

**Tealight Urns**: Hold a token amount of cremated remains.

The Heart and Round tealight urns are around 3" across and have a recessed top into which a tealight candle can be placed. The column designs are around 5" tall, these come with a glass cup to place a tealight candle in.