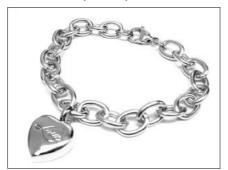

## **Cremation Jewellery**

Rainbow Heart\*

Rainbow Drop

Rainbow Butterfly

Silver Band Bracelet Footprints\*

Sparkle Band\*

Polished Butterfly\*

Always in my Heart\*

Love Charm\*

Piano Black\*

White Strapped\*

Heart Beads\*

Ball End Heart\*

Sitting Cat

Cat Pewter

Lying Cat