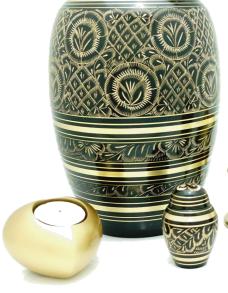

# Black Engraved

Adult\*

Keepsake

Gold Heart Tealight

 $Gold\ Star \textbf{*}\ (shown\ with\ optional\ stand)$ 

Black Flower

Available in blue, green, red, purple

Adult\*