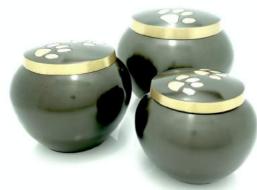

#### **Pet Urns**: Are available in various sizes

Cat shaped urns are designed to hold a full set of cat cremated remains are typically around 10" long / tall. Paw print and other pet urns are available in multiple sizes.

Paw Print Walk

Available in Heart, Keepsake, Small, Medium, Large and Tealight

\*Heart stand optional\*

Paw Print Lid

Dog Pewter

Available in Small, Medium, Large.

Available in Large and Medium.