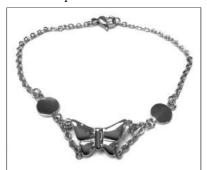

## **Cremation Jewellery**

Rainbow Heart\*

Rainbow Drop

Rainbow Butterfly

Silver Band Bracelet Footprints\*

Sparkle Band\*

Polished Butterfly\*

Always in my Heart\*

Love Charm\*

Piano Black\*

White Strapped\*

Heart Beads\*

Ball End Heart\*

Sitting Cat

Cat Pewter

Lying Cat