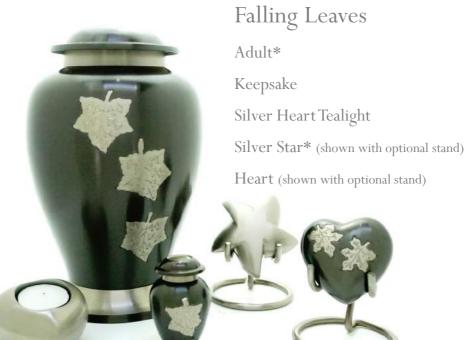

### Autumn Leaves

Adult\*

Keepsake

Silver Heart Tealight

Silver Star\* (shown with optional stand)

Silver Heart\* (shown with optional stand)