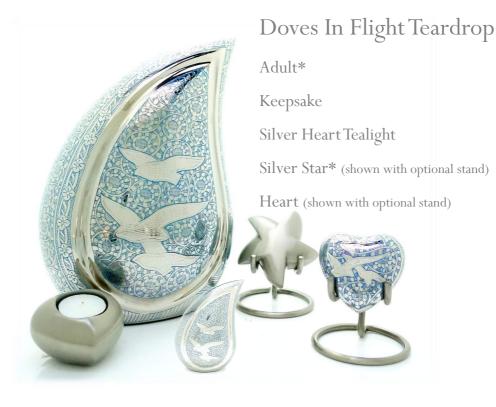

## Doves In Flight (Flat Lid)

Adult\*

Keepsake

Silver Heart Tealight

Silver Star\* (shown with optional stand)

Adult\*

Keepsake

Silver Heart Tealight

Silver Star\* (shown with optional stand)

Silver Heart\* (shown with optional stand)