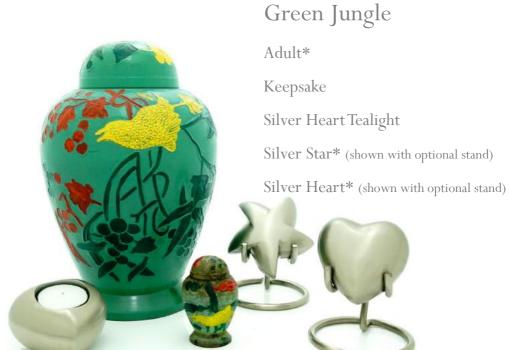

Adult: Hold a full set of adult cremated remains.

Adult Urns are typically around 10"-12" in height and are secured with a threaded lid

**Keepsake**: Hold a token amount of cremated remains.

Keepsake Urns are typically 3" tall and are sealed with a threaded lid, these are supplied in a presentation box. Star and Heart designs are also available with an optional display stand.

**Tealight Urns**: Hold a token amount of cremated remains.

The Heart and Round tealight urns are around 3" across and have a recessed top into which a tealight candle can be placed. The column designs are around 5" tall, these come with a glass cup to place a tealight candle in.