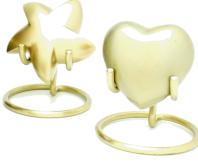

Adult: Hold a full set of adult cremated remains.

Adult Urns are typically around 10"-12" in height and are secured with a threaded lid

**Keepsake**: Hold a token amount of cremated remains.

Keepsake Urns are typically 3" tall and are sealed with a threaded lid, these are supplied in a presentation box. Star and Heart designs are also available with an optional display stand.

**Tealight Urns**: Hold a token amount of cremated remains.

The Heart and Round tealight urns are around 3" across and have a recessed top into which a tealight candle can be placed. The column designs are around 5" tall, these come with a glass cup to place a tealight candle in.