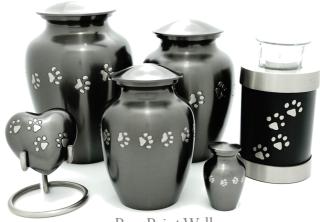

#### **Pet Urns**: Are available in various sizes

Cat shaped urns are designed to hold a full set of cat cremated remains are typically around 10" long / tall. Paw print and other pet urns are available in multiple sizes.

Paw Print Walk

Available in Heart, Keepsake, Small, Medium, Large and Tealight

\*Heart stand optional\*

Paw Print Lid

Dog Pewter

Available in Small, Medium, Large.

Available in Large and Medium.