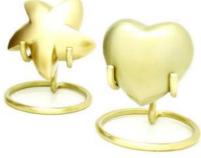

Adult: Hold a full set of adult cremated remains.

Adult Urns are typically around 10"-12" in height and are secured with a threaded lid

**Keepsake**: Hold a token amount of cremated remains.

Keepsake Urns are typically 3" tall and are sealed with a threaded lid, these are supplied in a presentation box. Star and Heart designs are also available with an optional display stand.

**Keepsake Urns**: Our silver / gold coloured Heart and Star keepsakes can be engraved directly onto. There is approximately room for 3 lines of engraving of around 15-20 characters

**Jewellery**: The majority of our jewellery items can be engraved. There is usually room for 2-3 lines of around 10 characters.