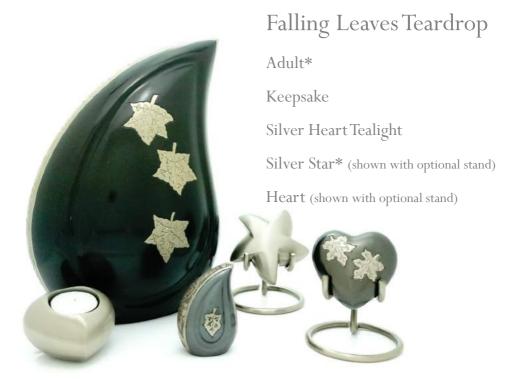

### Autumn Leaves

Adult\*

Keepsake

Silver Heart Tealight

Silver Star\* (shown with optional stand)

Silver Heart\* (shown with optional stand)